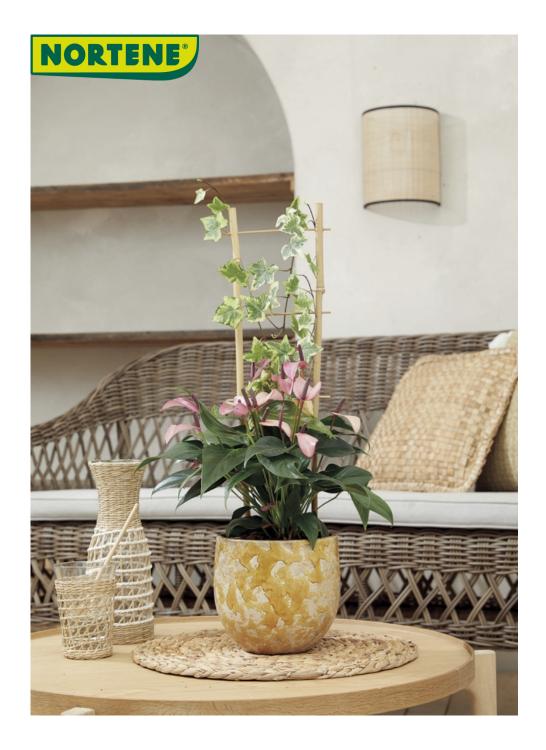

## ECHELLE BAMBOO Bamboo ladder stake

In a constant concern to develop eco-responsible solutions, Nortene presents its ladder stakes made of natural bamboo. These staking supports thus make it possible to combine business with pleasure since their use gives a rustic and natural touch to your garden while representing a help for the planet.

## **Benefits**

To be used as a support for climbing plants in pots or to put on the wall. To prick directly into the ground.

## **Characteristics**

Made of bamboo rods. 100% natural. Without treatment.

| Ref.    | Diameter | Size.         | Color      | Packaging (box) |
|---------|----------|---------------|------------|-----------------|
| 2019975 | Ø12 cm   | 200 x 600 mm  | $\bigcirc$ | units           |
| 2019976 | Ø15 cm   | 250 x 900 mm  | 0          | units           |
| 2019977 | Ø20 cm   | 300 x 1200 mm | $\bigcirc$ | units           |
| 2019978 | Ø20 cm   | 400 x 1500 mm | $\bigcirc$ | units           |