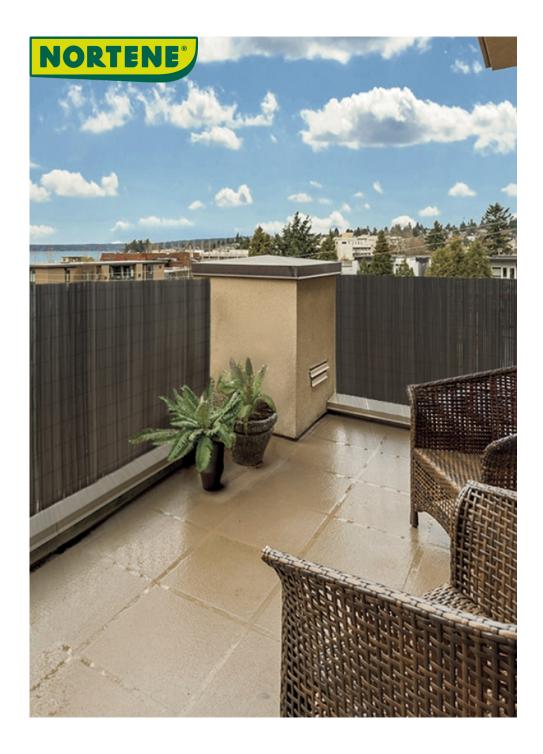

## **SURFCANE 20**

## Double-sided 19 mm PVC canisse

Durable, UV-resistant reed is an excellent choice if you are looking for an environmentally friendly and unique-looking privacy screen for your fence, patio or garden boundary. It is environmentally conscious, as it is made from 30% recycled material, is 100% recyclable, and thanks to its innovative production technology, it requires 10% less plastic to produce.

## **Benefits**

- Made from at least 30% recycled plastic.
- 100% recyclable at the end of its life.
- Made with 10% less plastic, while maintaining its durability and functionality.
- Unique appearance with S-shaped fibers
- Nature-inspired appearance and design.
- Due to the hollow fibers, it is light in weight, so it is simple and easy to install. It does not require special skills, even 2 people are enough to install it
- The galvanized steel wire gives the product excellent support.
- Its natural character is due to the mixed colors, so it fits well in any environment.
- It can be easily cut horizontally and vertically with a pair of pliers.
- UV resistant, thanks to which it is resistant to sunlight and weather conditions.
- Due to its properties, it is ideal for coastal and lakeside locations, or next to pools, because it not only catches the wind, but also filters out unwanted glances.