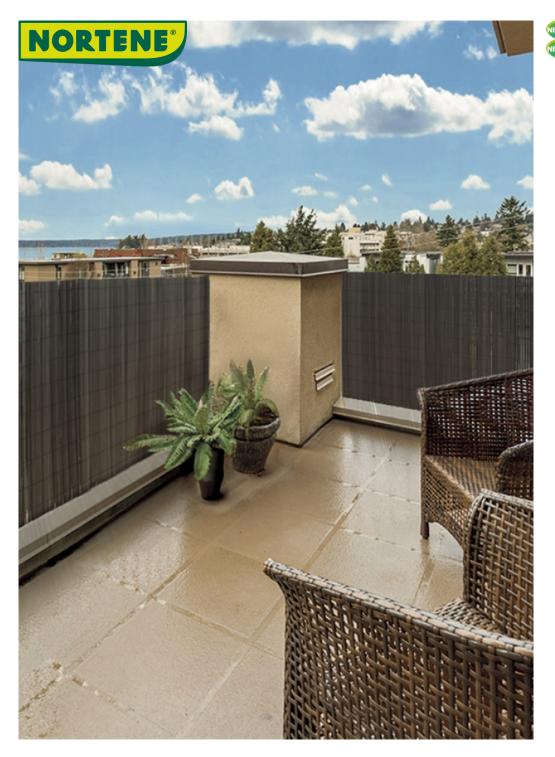

## **SURFCANE 20**

## Double-sided 19 mm PVC canisse

Durable, UV-resistant reed is an excellent choice if you are looking for an environmentally friendly and unique-looking privacy screen for your fence, patio or garden boundary. It is environmentally conscious, as it is made from 30% recycled material, is 100% recyclable, and thanks to its innovative production technology, it requires 10% less plastic to produce.

## **Benefits**

- Made from at least 30% recycled plastic.
- 100% recyclable at the end of its life.
- Made with 10% less plastic, while maintaining its durability and functionality.
- Unique appearance with S-shaped fibers
- Nature-inspired appearance and design.
- Due to the hollow fibers, it is light in weight, so it is simple and easy to install. It does not require special skills, even 2 people are enough to install it
- The galvanized steel wire gives the product excellent support.
- Its natural character is due to the mixed colors, so it fits well in any environment.
- It can be easily cut horizontally and vertically with a pair of pliers.
- UV resistant, thanks to which it is resistant to sunlight and weather conditions.
- Due to its properties, it is ideal for coastal and lakeside locations, or next to pools, because it not only catches the wind, but also filters out unwanted glances.