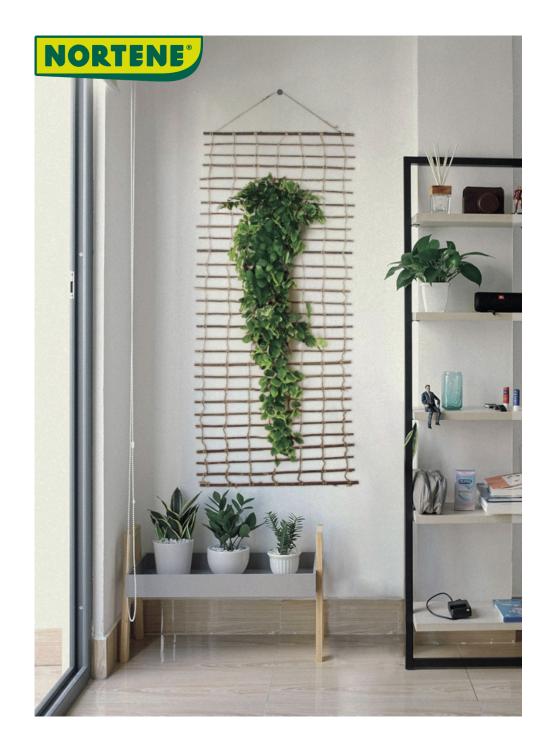

## CLIMBAWICK Nature, wall-mounted planter

This planter made of 100% natural materials is the perfect choice for creating indoor and outdoor green walls. A durable and sustainable solution that stylishly helps your plants spread while also being a decorative element in your home or garden. It is easy to attach and fits perfectly into any environment.

## **Benefits**

- Made of 100% natural materials,
- environmentally friendly solution
- Easy to attach, easy to move
- Durable, suitable for both outdoor and indoor use
- Ideal for climbing plants
- Can be used on a balcony, as a wall

decoration or as a support for plants grown in a flower box

- Gives a decorative look
- Sustainable and stylish choice
- Available in different sizes

## Characteristics

- Material: 100% natural willow and jute rope
- Color: natural
- Weight: 0.8 kg / 2.1 kg
- Width: 50 or 100 cm
- Height: 2 m
- Sustainability: 100% natural and
- biodegradable

|     | Ref.    | Height (H) | Color |
|-----|---------|------------|-------|
| NEW | 2022523 | 0,5 x 2 m  | 1/25  |
| NEW | 2022524 | 1 x 2 m    | 1/10  |