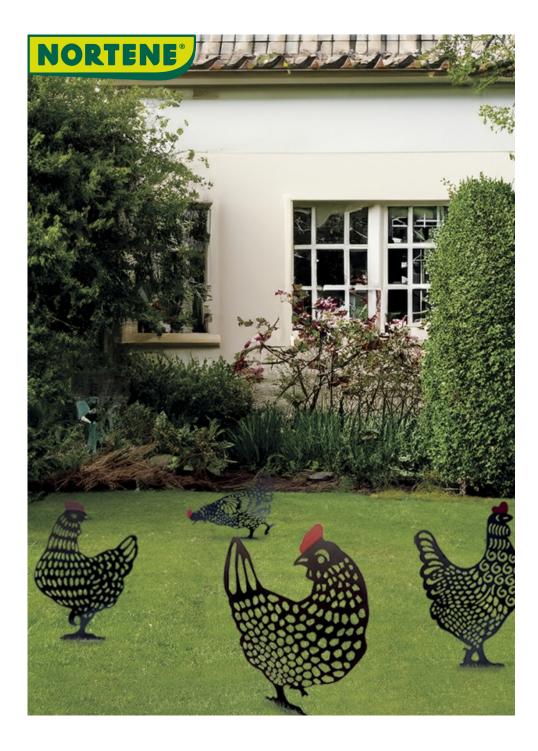

## Decorative hen silhouettes

This charming hen silhouette garden decoration will bring your garden to life and add a farm atmosphere to any outdoor setting. The black and red laser-cut decoration creates a great contrast with the green of the lawn, so it is sure to attract attention. Thanks to its high-quality, weather-resistant material, it will maintain its aesthetic appearance in the long term.

## **Benefits**

- Creates a cheerful farm atmosphere in the garden
- Black silhouette provides a contrasting appearance in the green environment
- Red crest decoration adds a special and colorful element to the composition
- Weather-resistant design, ideal for outdoor use
- Laser-cut, detailed design
- Easy to install

## **Characteristics**

- Material: 1 mm thick sheet metal
- Color: black and red
- Height: 50-64 cm (depending on model)
- Cutting length: 11 cm
- Laser cut design
- 100% recyclable

|     | Ref.    | Size.     | Designation | Color        |
|-----|---------|-----------|-------------|--------------|
| NEW | 2022536 | 50 x h.50 | Nouga       | rouge - noir |
| NEW | 2022537 | 35 x h.64 | Tonka       | rouge - noir |
| NEW | 2022539 | 32 x h.54 | Muffin      | rouge - noir |