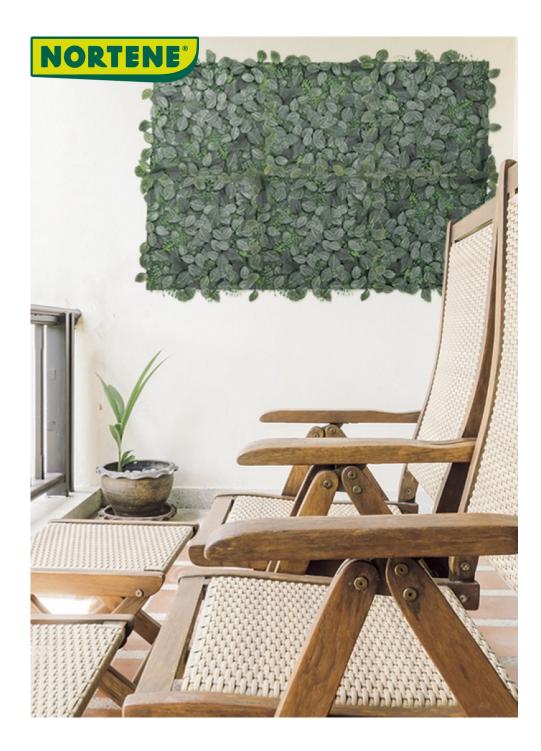

## VERTICAL PRINTED Synthetic green wall with leaf patterned back

It creates a natural atmosphere in any space, while offering a maintenancefree solution. The decoration, consisting of 25x25 cm panels, is easy to install, and its leaf-patterned back gives it a lifelike appearance. Its durable, UV-resistant material ensures that it retains its fresh, green color in the long term. An ideal choice for decorating homes, offices and public spaces.

## **Characteristics**

- Material: PE
- Color: green and white
- Total size: 50x50 cm
- Unit size: 25x25 cm
- UV resistant: yes
- 100% recyclable
- Free display when ordering 18 pieces!

|     | Ref.    | Size.      | Designation | Color                        | Packaging (pieces) |
|-----|---------|------------|-------------|------------------------------|--------------------|
| NEW | 2022541 | 50 x 50 cm | Alamo       | vert - vert foncé -<br>rouge | 4                  |
| NEW | 2022542 | 50 x 50 cm | Fresno      | vert - vert foncé -<br>beige | 4                  |