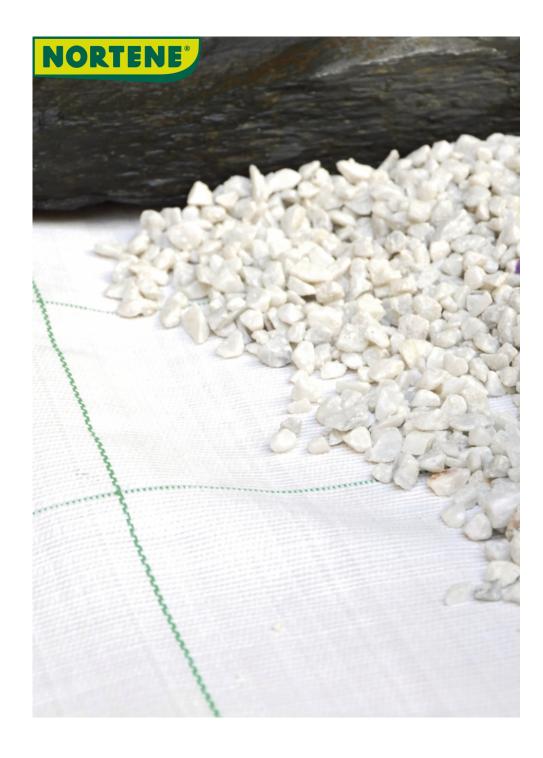

## Țesătură agricolă neagră pentru sol

Țesătura de mulci COVERSOL, utilizată în principal în culturile de fructe și legume, este o soluție eficientă pentru creșterea plantelor fără buruieni și cu o dezvoltare armonioasă.

- Previne creșterea plantelor necontrolate, împiedicând apariția acestora.
- Ajută la creșterea capacității de retenție a căldurii a solului.
- Datorită tehnologiei sale țesute, este moderat permeabil la apă și aer.
- Practic nu necesită întretinere.
- Tesătura este stripată la fiecare 15 cm, ceea ce ajută la plantare.
- Prin reținerea umidității, țesătura reduce frecvența udărilor.
- Datorită durabilității sale, poate rezista la stres fizic continuu, tolerează fluctuațiile mari de temperatură și poate rezista și la înghet.
- Agrotunica trebuie fixată la sol. Recomandăm stâlpul metalic FIXSOL!

## caracteristics

- Material: polipropilenă
- Culoare: negru
- Greutate: 90 g/m<sup>2</sup>
- Rezistent la UV: da
- Reciclabil: da
- Dungi ușoare la fiecare 15 cm

| Ref.    | Mărimea.     | Culoare | Greutate (g / m²) |
|---------|--------------|---------|-------------------|
| 2019972 | 1,25 x 25 m  | •       | 90                |
| 2022711 | 1,25 x 50 m  | •       | 90                |
| 2022712 | 1,25 x 100 m | •       | 90                |