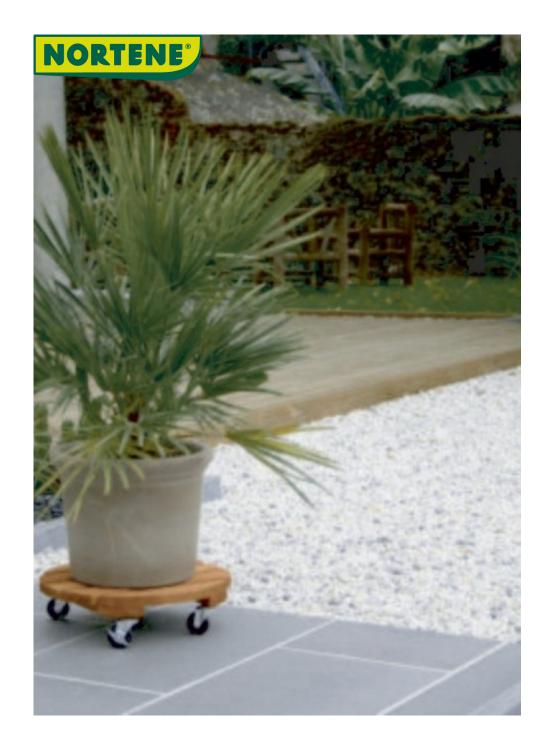

## FLORA ROLL LASURE

Lacquered hardwood flower tray on wheels

Moving your plants. 4 casters, including 2 fitted with brakes.

## **Benefits**

Wooden stand with castors for effortless plant movement. Glazed finish.

## Characteristics

Made of FSC-certified wood. 4 screw-on castors, solid wood: 2 with brakes. For indoor/outdoor use. Capacity 120 kg.

| Ref.   | Size.      | Color | Material            | Packaging (pieces) |
|--------|------------|-------|---------------------|--------------------|
| 190075 | ø30 cm     | •     | FSC® certified wood | 8 pieces           |
| 190076 | 30 x 30 cm | •     | FSC® certified wood | 8 pieces           |
| 190077 | ø40 cm     | •     | FSC® certified wood | 8 pieces           |