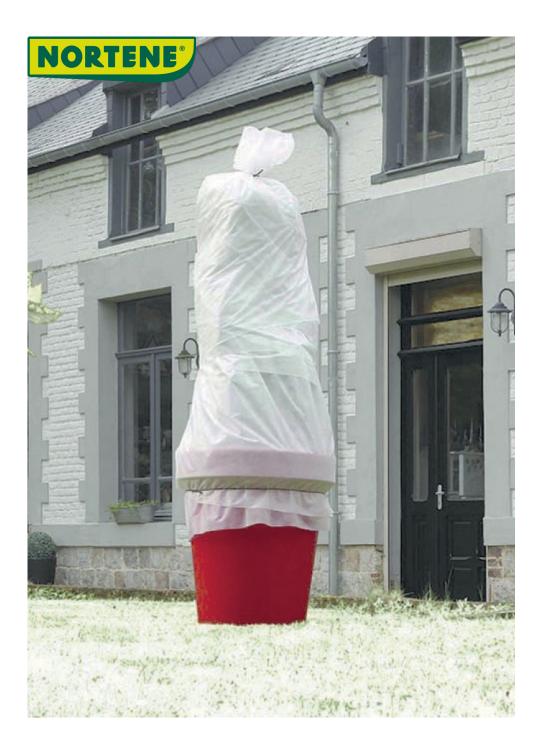

## HIVERTEX

Non-woven fabric for the protection of plants from frost

For protecting delicate shrubs and plants.

## **Benefits**

Protects chilly or frost-prone plants and shrubs from cold, wind and hail. The winter veil is permeable to air and water, it allows light to pass through. Anti-UV treated, it is reusable for several winters. It is a good thermal insulator: it creates a microclimate and maintains the accumulated heat. Easy to set up, just unfold or unroll then cut.