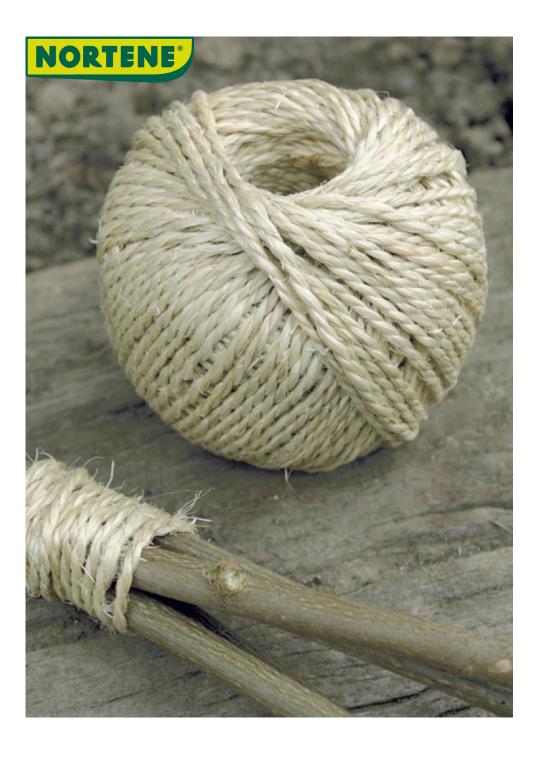

## FICELLE SISAL

## Natural fibre string

The Nortene Sisal twine is a versatile gardening tool. It can be used to tie a plant to its support to aid in its growth, but it can also be used for marking rows in gardening. Additionally, it has the quality of being biodegradable.

## **Benefits**

100% biodegradable.

Provides a natural and sustainable solution. Easy to use.

Versatile gardening tool.

Can be used to support plant growth as a tie, and is also useful for decorative and DIY projects.