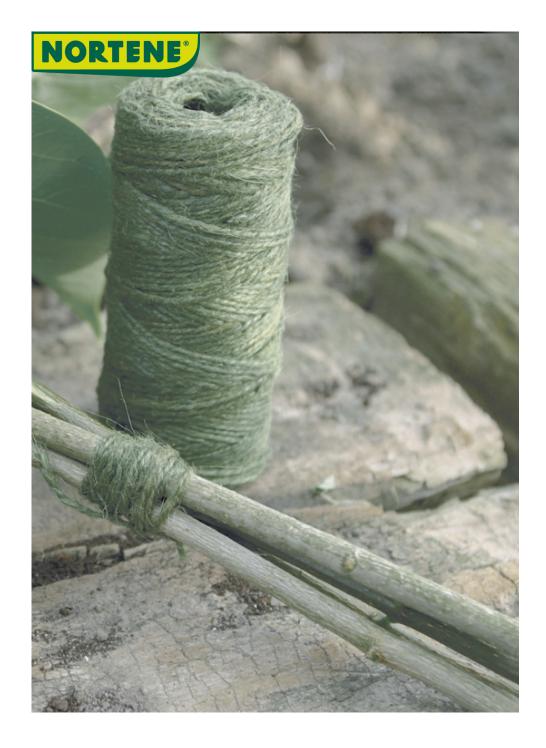

## JUTE Garden string

You plan to cultivate a 100% natural garden, without chemical treatments or pesticides. Go even further by using 100% natural jute twine to tie and support your fruits and vegetables. The weight of the fruits and vegetables can sometimes break the stems of your plants: jute twine is the ecofriendly solution.

## Benefits

Allows you to tie fruits and vegetables. 100% natural.

## Characteristics

Presented in skeins. Weight of skein: 50 g. Made in Europe.

| Ref.    | Size. | Color | Weight | Packaging (pieces) |
|---------|-------|-------|--------|--------------------|
| 147011  | 50 m  | •     | 50 g   | 24 pieces          |
| 5022879 | 80 m  | 0     | 100 g  | 36 pieces          |