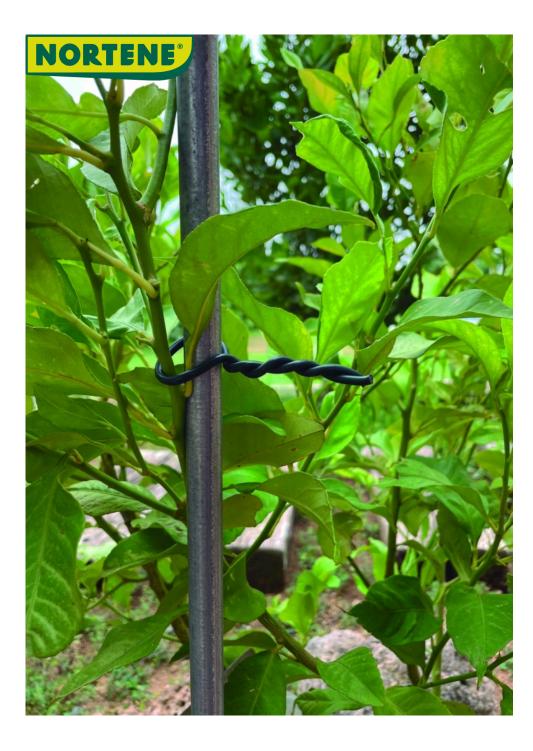

## Foam holder for fragile plants

The role of this foam tie is to connect a plant's stem or a shrub's trunk to the nearby stake. The Biflex tie has the advantage of being made of foam, which helps keep the plant upright without risking damage. Indeed, the foam will not harm the plant's elements.

## **Characteristics**

Metal wire + foam allowing you to attach plants to stakes without harming them. Easy to use.

Made of polyethylene + steel wire.

| Ref.   | Size.          | Color | Packaging (pieces) |
|--------|----------------|-------|--------------------|
| 147030 | ø 6,5 mm x 5 m | •     | 10 pieces          |