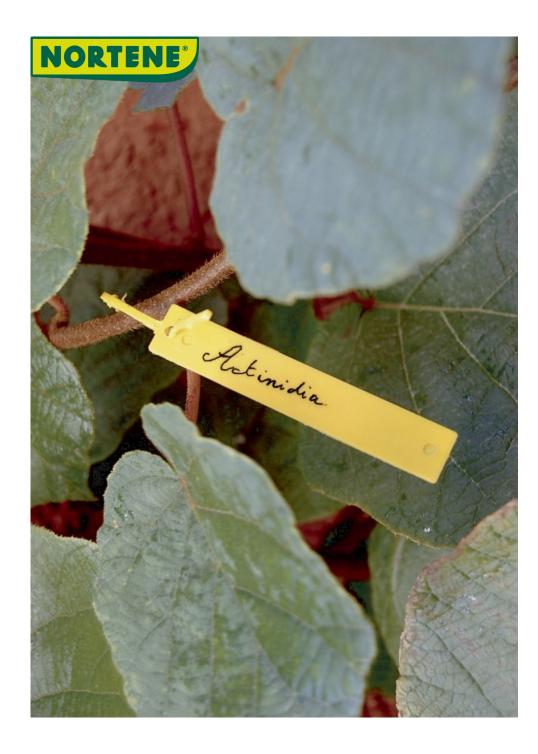

## TREE LABEL

Hanging tags - set of 10

If you consider yourself an amateur gardener with many plants, Tree Label can help you keep track of your various plantings. These labels are designed to clip around the stems or small branches of your plants and shrubs. Be sure to write the plant's name before attaching the label.

## **Benefits**

Hanging labels equipped with a small strap to tie around a branch. They help identify each plant, especially young shoots that are difficult to distinguish. You can also write additional information such as the variety name or planting date, making it easier to identify them.

## **Characteristics**

Label length: 10.7 cm. Color: Yellow. Available with or without a permanent marker. Packaged in bags of 40 units.

| Ref.   | Size.        | Color | *Quantities | Packaging (pieces) |
|--------|--------------|-------|-------------|--------------------|
| 147048 | 9,5 x 1,5 cm | 0     | 40 darab    | 12/6               |