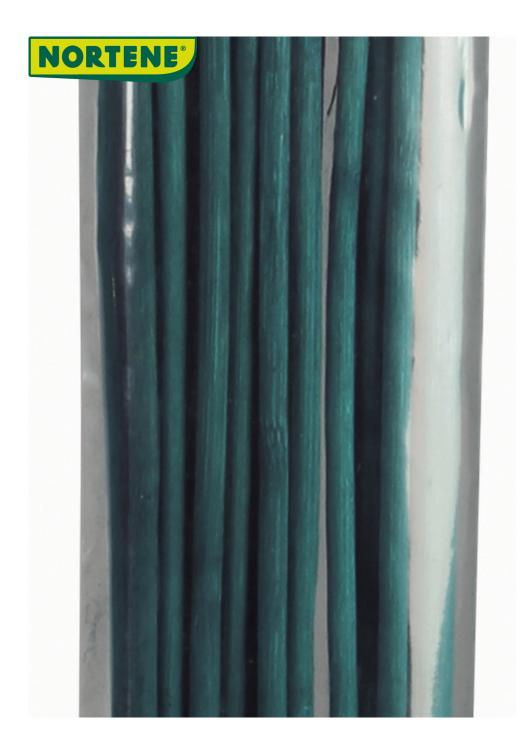

## Coloured bamboo cane

Split bamboo: perfect stakes to support the growth of your garden plants and maintain their verticality. You will need to accompany these stakes with clips or ties for them to be effective.

## Characteristics

For staking small plants. The stake serves as a guide to the plant in its vertical growth for proper distribution.

Green color. Available in two sizes: 40 and 60 cm

| Ref.   | Size.    | Color | Packaging (pieces) | Packaging (pieces) |
|--------|----------|-------|--------------------|--------------------|
| 140815 | H 0,40 m | •     | 25                 | 25 pieces          |
| 140816 | H 0,60 m | •     | 25                 | 25 pieces          |