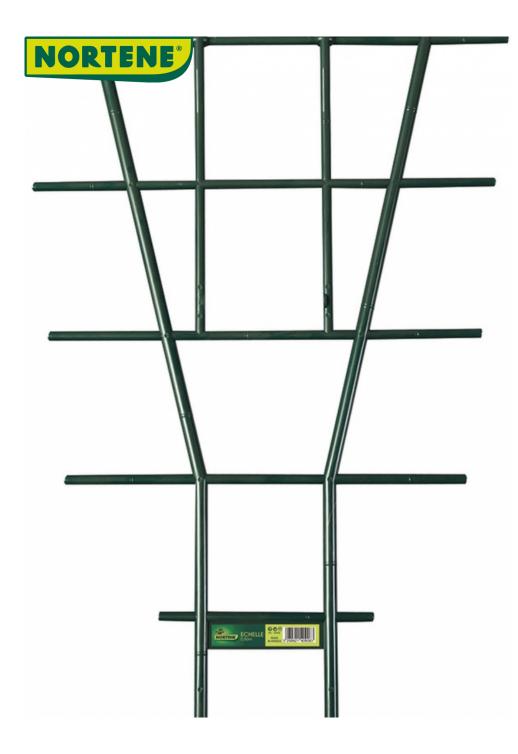

## **ECHELLE**

## Ladder support

Very practical for staking potted plants, this ladder stake offered by Nortene is also a decorative element for the plant. Indeed, in addition to serving its function as a stake, this ladder stake adds a decorative touch.

## **Benefits**

Supports the growth and development of potted plants.

The stake acts as a guide for the plant's vertical growth and proper distribution. Very durable, it can be used for many seasons.

It can be cleaned.