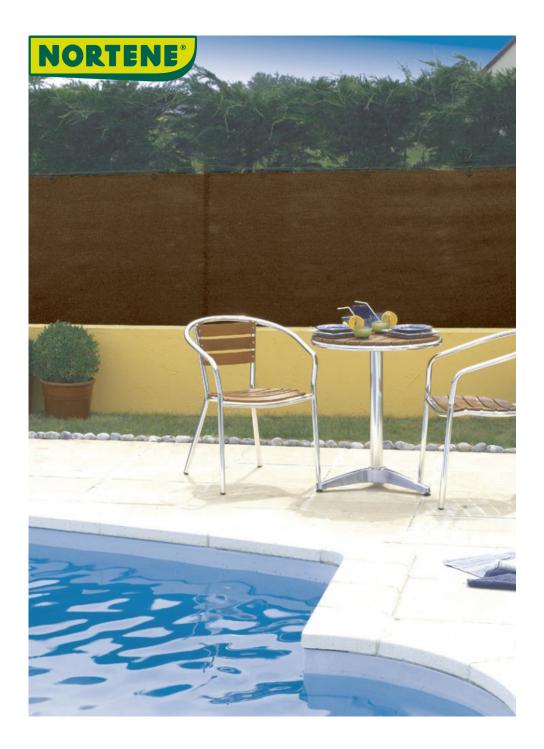

## TOTALTEX greenWoven screenImage: Image: I

Do you wish to have an intimate and quiet garden by hiding it? Totaltex woven mesh is an excellent solution with a good value for price ratio. With 95% concealment and an installation now much easier thanks to the system of woven grommets placed in the trims. 2 colors to choose from: green and brown. Wide variety of measures.

## Characteristics

Made of HDPE. Weight: 130 g / m<sup>2</sup>. 95% concealment. Available in green, brown. With anti-UV treatment. INSTALLATION TIP: Recommended installation accessories according to height: 1.00m - 4 pcs. 1.50m - 5 pcs. 2.00m- 6 pcs. Repeat fixing accessories every 45 cm in length. For windy areas reduce the distance to strengthen the installation. It is recommended to fix the sightscreen to a stake, post or to a rigid support like balcony railing or rigid mesh.