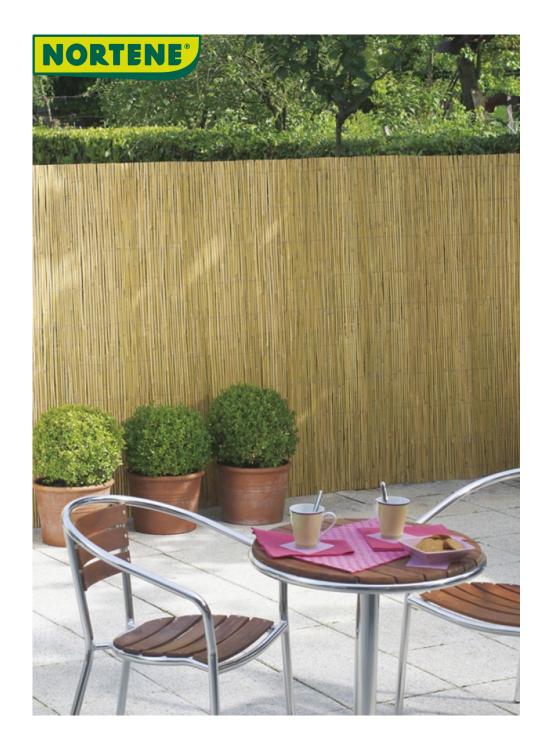

## NATURCANE Split reed fence, fine stems

Bamboo stems woven with galvanized wire.

## **Characteristics**

Half reeds, width of the canes: about 7-10 mm Density: 600gsm Assembly by black galvanized wire Ø 0.9 mm Wire every 15 cm in height INSTALLATION TIP Recommended installation accessories according to height: 1.00m - 4 pcs. 1.50m - 5 pcs. 2.00m - 6 pcs. Repeat fixing element every 30cm in length. For windy areas reduce the distance to strengthen the installation. It is recommended to fix the sightscreen to a stake, post or to a rigid support like balcony railing or rigid mesh.