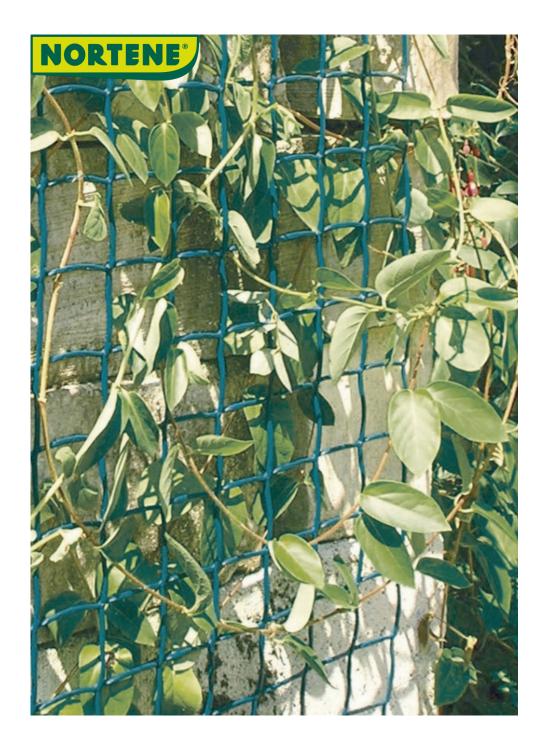

## **CLIMBANET**

## Square mesh

Ideal for balconies and terraces and assisting plant growth.

## **Characteristics**

INSTALLATION TIP: Recommended installation accessories according to height: 1.00m - 4 pcs. 1.50m - 5 pcs. 2.00m- 6 pcs. Repeat fixing accessories every 50 cm in length. For windy areas reduce the distance to strengthen the installation. It is recommended to fix the sightscreen to a stake, post or to a rigid support like balcony railing or rigid mesh.