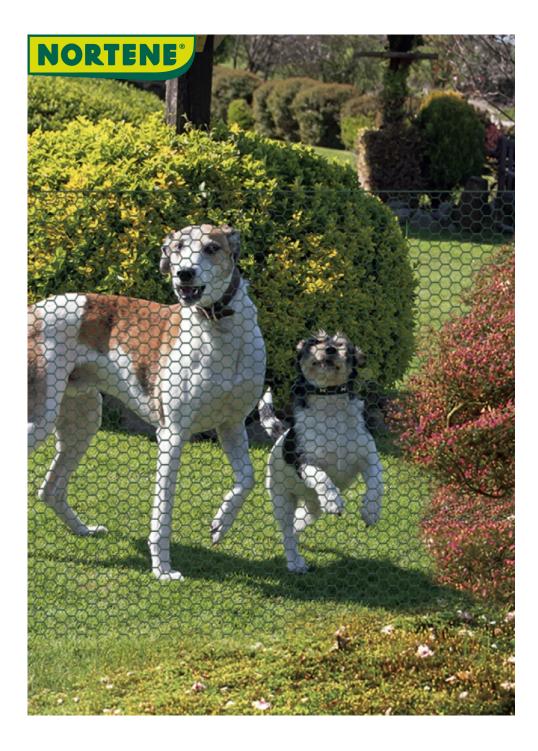

## Triple twist wire mesh

A hex-shaped structure, plasticized finish.

## **Benefits**

Triple twist metal mesh woven with two plasticized galvanized wires that are joined together forming areas of three twists linked in reverse direction, providing flexibility in all directions.

Hexagon-shaped structure, laminated finish. Known as chicken wire, it is ideal for the construction of animal farm fencing or crop protection.