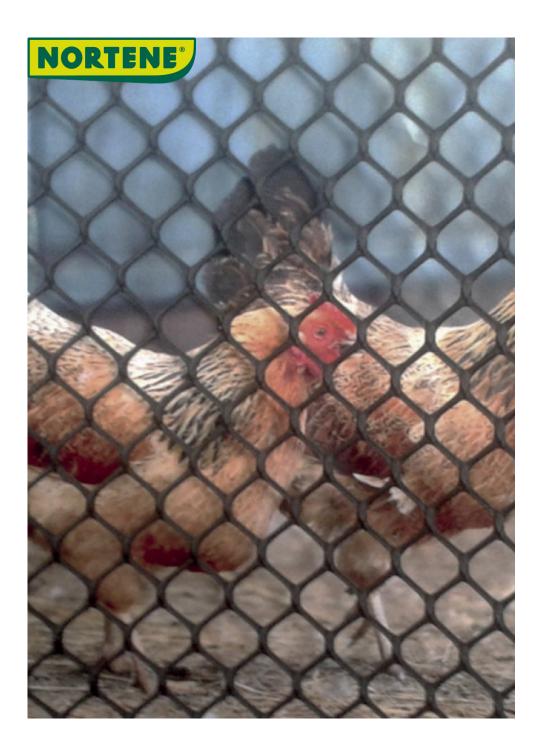

## POULTRY MESHES (B-92) Rhomboid plastic poultry mesh

Ideal for swimming pool and garden fencing. Highly resistant and easy to install, as well as to cut and tailor to your requirements.