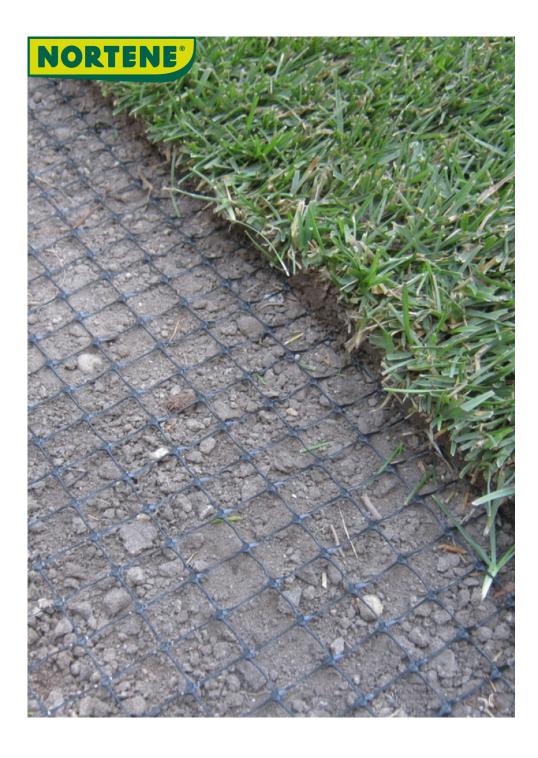

## Mole net, environmentally friendly solultion against moles

The anti-mole net offers an ideal protection against moles on grassy fields such as football- and playgrounds, golf courts or gardens.

## **Benefits**

Placed on the ground before placing/seeding the lawn will prevent mole activities in the covered area.

## **Characteristics**

- Material: PP - Colour: black

- Nominal mesh size: 15x15 mm

- Weight: 35- 45 - 60 g/m2

- UV resistant: yes

- High tensile strength mesh with a lifetime of at least 25 years.

- Installation TIP: we recommend the use of FIXSOL or SPIKE spikes every 50 cm for fixing. After the installation of the net, care must be taken to ensure that the net is not damaged.