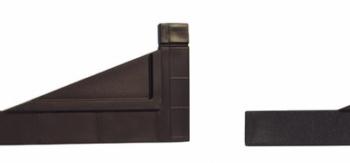

## **PERFIX** 2 fixings for assembly panel, profile and post without any tools

An indispensable accessory to affix and stabilise decorative panels (MOSAIC, PRIVAT, CLASSIC, NAUTIC, and MOON) indoors and outdoors, both horizontally and vertically.

## Characteristics

Material: PP. Resists UV radiation and weather. Colours: brown, white. Two panels per package.

| Ref.    | Packaging (pieces) | Size.     | Color | Packaging (pieces) |
|---------|--------------------|-----------|-------|--------------------|
| 2012865 | 2 Perfix           | 6 x 14 cm | 0     | 10 darab           |
| 2012866 | 2 Perfix           | 6 x 14 cm | •     | 10 darab           |
| 2012867 | 2 Perfix           | 6 x 14 cm | •     | 10 darab           |