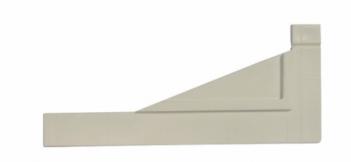

## **PERFIX** 2 fixings for assembly panel, profile and post without any tools

An indispensable accessory to affix and stabilise decorative panels (MOSAIC, PRIVAT, CLASSIC, NAUTIC, and MOON) indoors and outdoors, both horizontally and vertically.

## Characteristics

Material: PP. Resists UV radiation and weather. Colours: brown, white. Two panels per package.

| Ref.    | Packaging (pieces) | Size.     | Color | Packaging (pieces) |
|---------|--------------------|-----------|-------|--------------------|
| 2012865 | 2 Perfix           | 6 x 14 cm | 0     | 10 darab           |
| 2012866 | 2 Perfix           | 6 x 14 cm | •     | 10 darab           |
| 2012867 | 2 Perfix           | 6 x 14 cm | •     | 10 darab           |