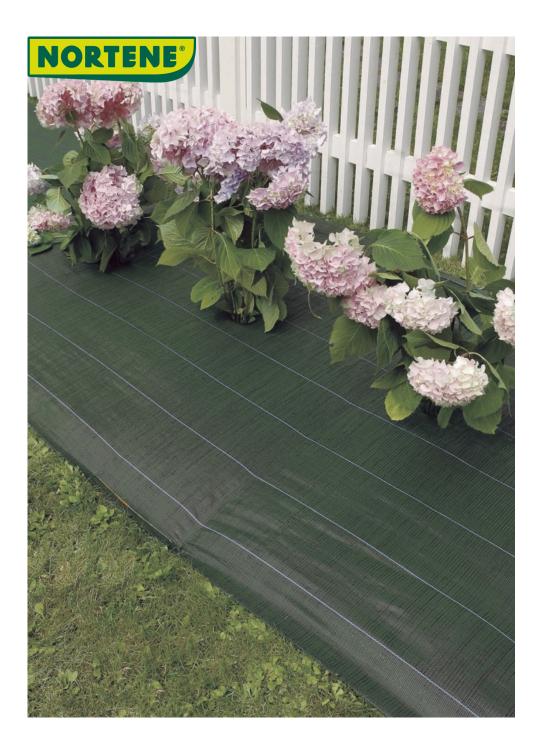

## Weed control mesh

The WEEDSOL mulching canvas is an effective way to obtain healthy plants, virtually maintenance free. This canvas of European manufacture is 90 g/m², and is available in green or brown with horizontal green stripes every 15 cm to guide you with your planting. It is important to attach this canvas to the ground using the metal staples. 2-year UV protection guarantee.

## **Characteristics**

Fabric woven in green / black and brown / black polypropylene. 90 g/m². Horizontal green planting stripes every 15 cm.

| Ref.    | Size.        | Color | Packaging (pieces) |
|---------|--------------|-------|--------------------|
| 2014540 | 1,05 x 100 m | ••    | 1                  |
| 2014838 | 1,25 x 10 m  | ••    | 12                 |
| 2014542 | 1,5 x 100 m  | ••    | 1                  |