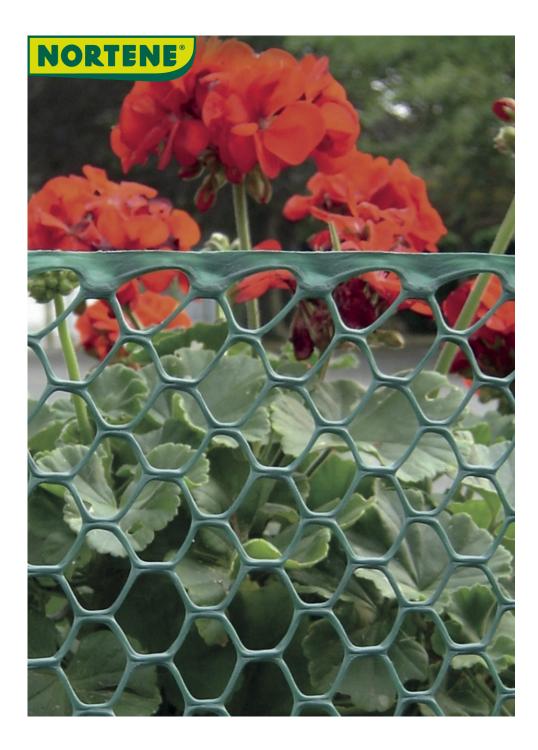

## Plastic poultry mesh

Extruded HDPE net, UV stabilized, ideal for delimiting garden areas, fencing and stopping items falling from balconies. Resistant to attack from from bacteria, chemical agents and moulds. Easy to use and install.