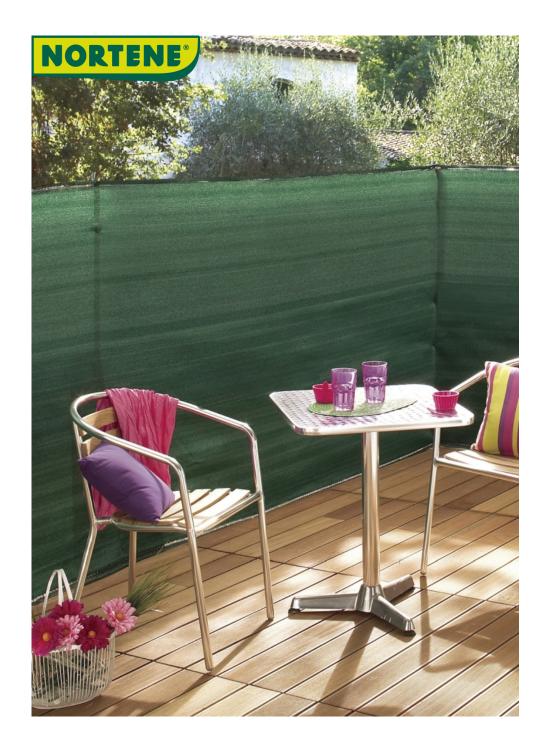

## SUPRATEX green

Woven screen

100 % privacy. HDPE. Easy to put up on a tension wire thanks to its slotted holes at the top and bottom.

## **Benefits**

High-end woven privacy screen. A heavy weight for strong resistance and a total screen effect. 100% privacy in HDPE. Easy to install on a tension wire thanks to its top and bottom buttonholes. Fixings are included.

## Characteristics

Product 100% privacy. HDPE weight 230 g/m<sup>2</sup>. Fitted with a top and bottom buttonhole. Anti-UV treated - 8 year warranty. Fixings are included for the 5 and 10 meter lengths.