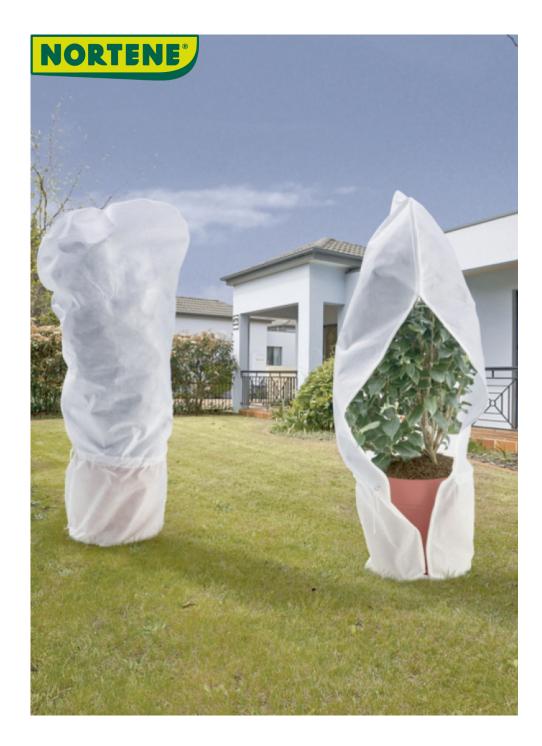

## 

The non-woven polypropylene winter cover, 100 g/m<sup>2</sup>, Maxi Zip, is an effective protection designed for potted plants and shrubs. Indeed, a zip system helps you easily close this cover around the plant, and a tightening system at the base of the plant is provided.

## **Benefits**

Total protection for chilly or frost-prone plants and shrubs: from cold, wind and hail. Permeable to air and water, it lets light through. Anti-UV treated, it is reusable for several winters. Good thermal insulation: it creates a microclimate and maintains the accumulated heat. It is ideal for potted plants and shrubs. The full-height zip allows for quick and easy set-up, easy watering and a drawstring allows for tightening at the base of the plant.