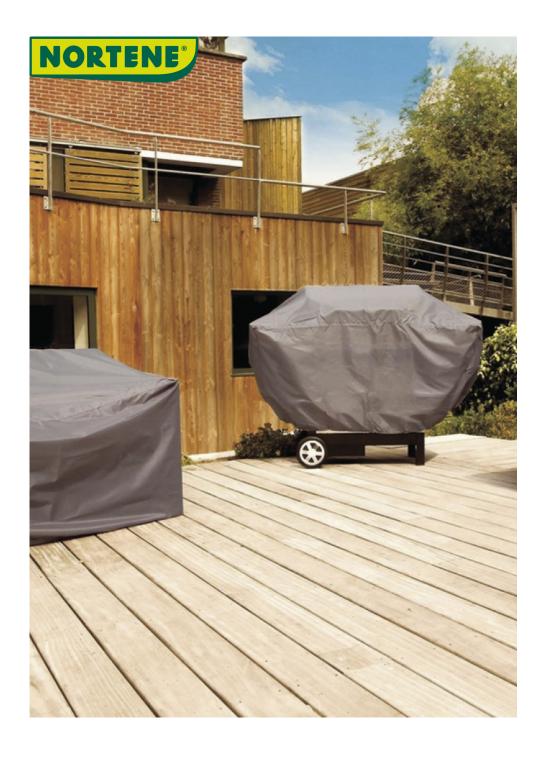

## Outdoor furniture covers

This range of covers is specially designed to protect garden furniture, keeping it clean and protected from inclement weather. Nortene has selected the most common garden items to offer a selection of covers adapted to market sizes.

## **Benefits**

The Covertop range of covers includes a total of 19 covers, all of them very resistant, with anti-UV treatment and extra stitching for greater durability. All of them include an adjustable rope for greater adaptation to the measurements of the furniture in question. In addition, the larger covers have ventilation holes for better breathability of the furniture, causing it to suffer less damage.