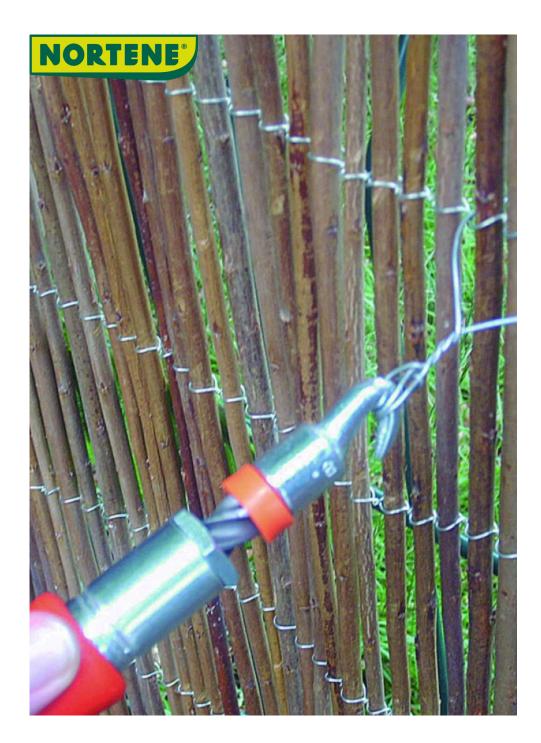

## TWISTER KIT TWISTER FIX Automatic binder

Once a windbreak or a wire mesh is purchased, it's important to know how to install and hang this element. The Twister Kit offers a blister pack and ties to hang the windbreak or wire mesh. Attaching a windbreak on a terrace or wire mesh in a garden will then be a breeze for you.

## **Benefits**

Fast and discreet system for fixing natural privacy screens. Easy to manipulate with the kit tool.

## Characteristics

Galvanized iron wire Ø1 - 1.1 mm. The Twister KIT consists of the tying tool + 100 provided ties. The Twister FIX consists of 200 ties.

| Ref.    | Product                        | Size.  | Packaging (pieces) |
|---------|--------------------------------|--------|--------------------|
| 147145  | Twister Kit - Tool + 50 wire   | 16 cm  | 6 blisters         |
| 2022129 | Twister Kit - Tool + 1000 wire | 204 cm | 6 blisters         |
| 147146  | Twister Fix - 200 wire         | 16 cm  | 6 blisters         |