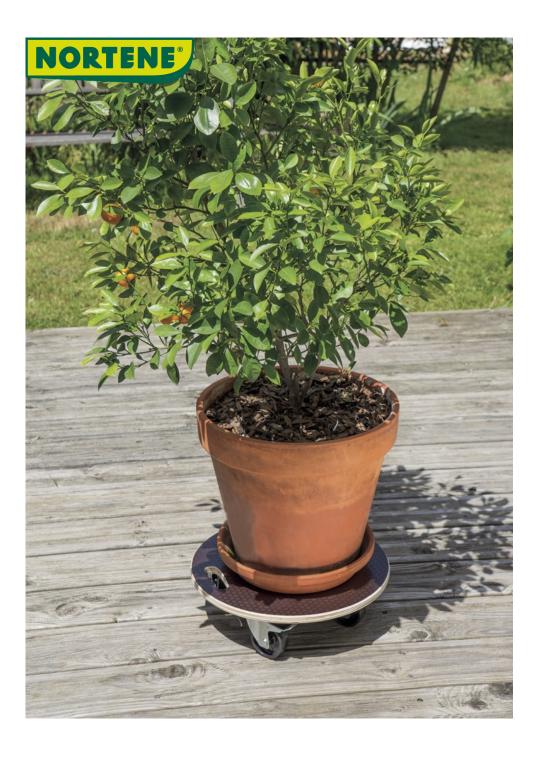

## FLORA ROLL STRONG

Very resistant flower tray on wheels

When the time comes to take out or put away your impressive flower pots, the problem is always how to move them. The Flora Roll Strong can help, withstanding loads of up to 200 kg.

## **Benefits**

For moving very heavy pot plants effortlessly. Resistance 200 kg. An attractive stand on castors for outdoor use. 4 castors, 2 of which have brakes. The handle is hollowed out of the material for easy handling.

## **Characteristics**

Made of FSC wood Dimensions: Ø 0.40 m

| Ref.    | Size.    | Color | Material  | Packaging (pieces) |
|---------|----------|-------|-----------|--------------------|
| 2013154 | ø 0,40 m | •     | Wood FSC® | 8 pieces           |