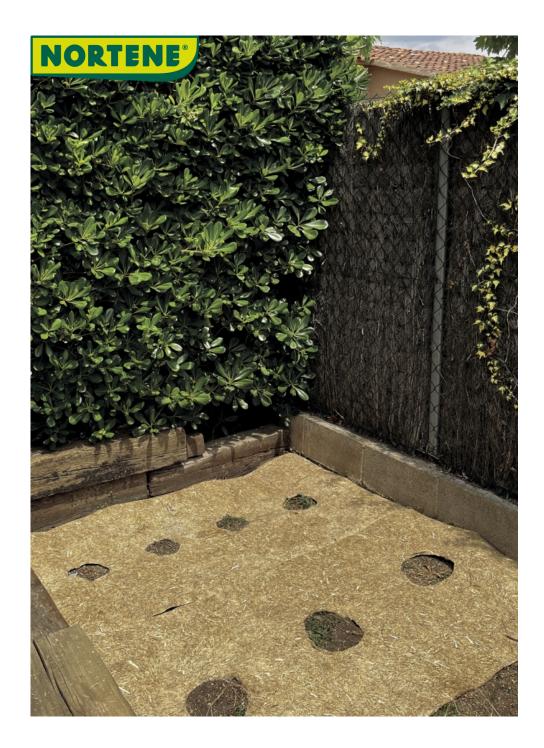

## FLAXHEMP All-natural soil cover

A natural, fully compostable solution to protect your produce! Practically maintenance-free and durable. It allows you to minimise irrigation. For environmentally conscious consumers.

## **Benefits**

Increases soil temperature and promotes growth. An ecological and innovative solution for your garden and our planet.

## **Characteristics**

Material: 70% hemp, 30% linnen, non-woven textile Weight: 500 gr/ m<sup>2</sup> Expected degradation time: 12 months

| Ref.    | Size.      | Color | Packaging (pieces) |
|---------|------------|-------|--------------------|
| 2017016 | 0,50 x 3 m | 0     | 8                  |
| 2016656 | 0,75 x 5 m | 0     | 6                  |