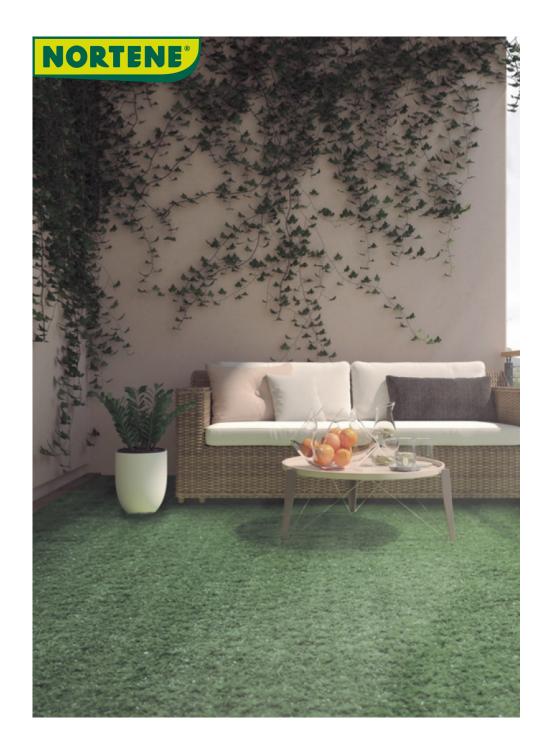

## GREEN LUBECK PRO 15 15 mm high carpet grass

Do you want to install the traditional carpet grass but you would like to give it extra comfort and a more dense effect? Then bet on this carpet grass with an extra height that will help you to achieve this result

## Benefits

- A higher height in the traditional carpet grass to give it greater comfort and more density.

- Ideal for exhibitions or to install at the base of removable pools.

- Time saving: it requires almost no maintenance (cutting, fertilizing, etc.). The time allocated to its conservation is considerably minimized.