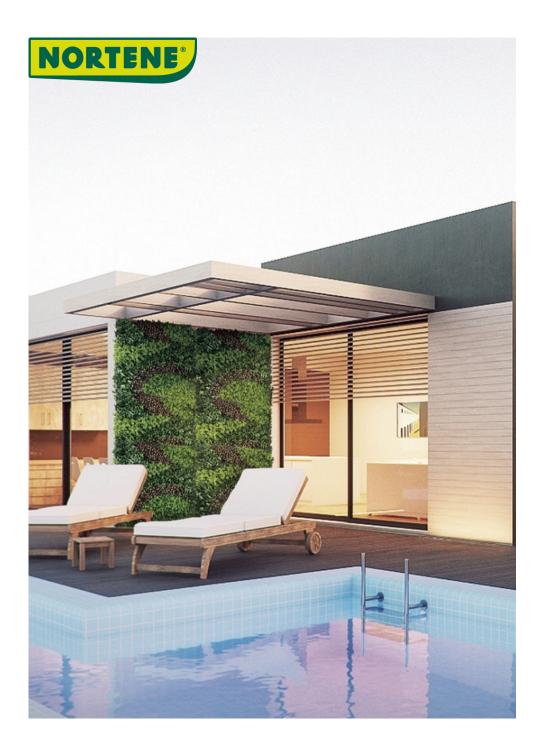

## **VERTICAL COSTA**

## Green wall with mixed leaves

Revamp effectively an outdoor space, decorate an indoor space and bring an ever-green plant atmosphere.

## **Benefits**

Natural looking green wall with mixed leaves and zig-zag pattern. Synthetic leaves attached to a mesh grid. The units are joined together to form a continuous surface. The plastic base can be cut with scissors. Suitable for both indoor and outdoor use. use (UV resistant).