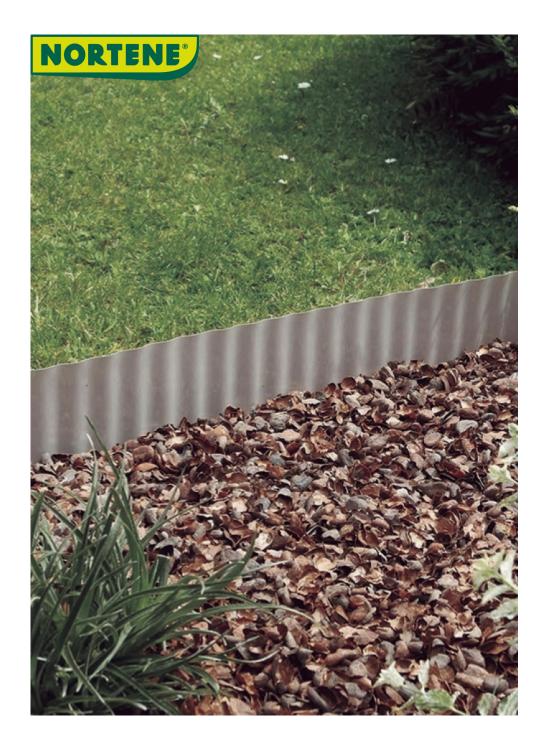

## BORDER COLOR Practical lawn edging with a modern look

The colors of the Border Color blend well with the clean look of gardens and yards. It helps to create aesthetically pleasing pathways, enclose grassed areas, or separate different surfaces.

## **Benefits**

Provides a modern look to the garden. Easy to install. Does not obstruct the lawn mower. Can be used to define grassy areas, flower beds, pathways, or vegetable gardens. Easily follows the curves and contours of the garden.