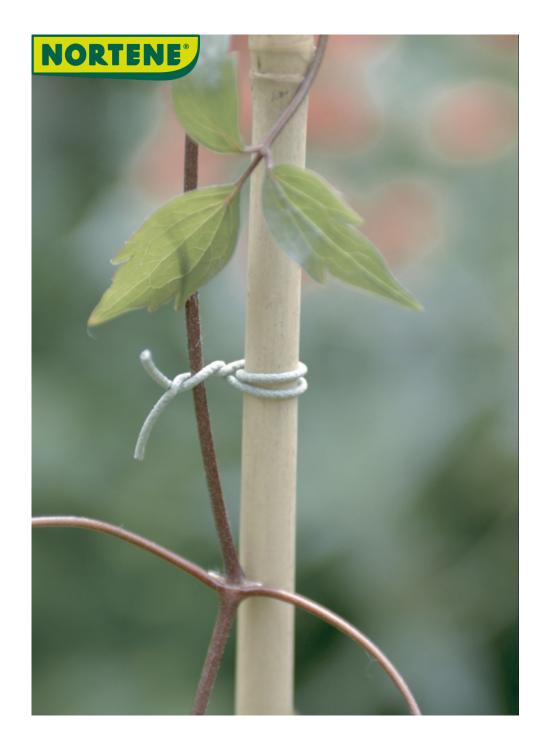

## **R-FIX** Binding for fixing running plants

Do you need a simple and discreet solution to attach a climbing plant to a stake? Try the R-fix tie. Available in a 50 m format, you just need to cut the wire as desired to create ties. Robust, flexible, and textured, R-fix has all the qualities needed to be an effective tie.

## **Benefits**

Rough tie very useful for gardening tasks. It allows you to tie plants to stakes to guide them. Strong and flexible.