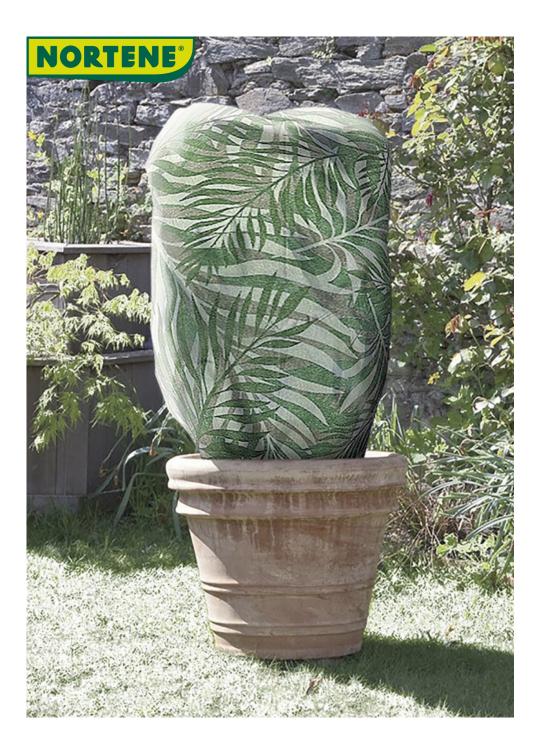

## **HIVERSAC DECO**

## Printed winter covers

This wintering cover is ideal for protecting your plants from cold and wind, whether in pots or in the ground. Its patterned design, inspired by "jungle", recalls nature thanks to the green and taupe colored leaves. In the middle of winter, it brings a real air of spring and a lot of life to your garden!

## **Benefits**

Protects against cold and wind. Easy to put on with closing cord. 100% recyclable.

## **Characteristics**

Set of 3 covers in non-woven polypropylene veil. Weight: 30g/m². Anti-UV treated. With closure cord. Size: 1x1.50m. Diameter: 65cm.

| Ref.    | Size.                | Color | Packaging (pieces) |
|---------|----------------------|-------|--------------------|
| 2019939 | Ø 0,65 x 1,50 m (x3) | •     | 58                 |